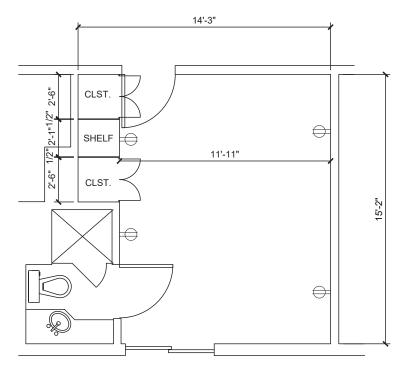

## More Chan Just A Room

Our Memory Care Companion Studio is fully furnished, helping to simplify the process of moving. Comfort is not just limited to your studio, you can take advantage of all our spacious communal areas for your leisure, family gatherings, and private events. Each of these common spaces is filled with cozy furnishings that remind you of the comforts of home.





## MEMORY CARE COMPANION STUDIO

## **Services Included:**

- Fully furnished
- Three daily nutritious meals and snacks
- Housekeeping
- Maintenance services

- Fresh linens and towels weekly
- Personal laundry services weekly
- Daily activities
- 24-hour assistance call system